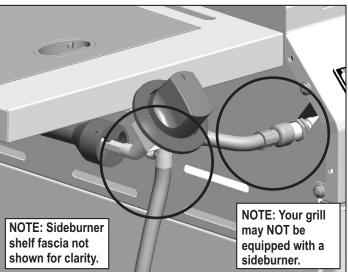

#### Leak Testing Valves, Hose and Regulator

- 1. Turn all grill control knobs to OFF.
- 2. Be sure regulator is tightly connected to LP cylinder.
- Completely open LP cylinder valve by turning hand wheel counterclockwise. If you hear a *rushing sound*, turn gas off immediately. There is a major leak at the connection. Correct before proceeding.
- **4.**Brush soapy solution onto areas circled below, or other similar fittings on your grill.

- 5. If "growing" bubbles appear, there is a leak. Close LP cylinder valve immediately and retighten connections. If leaks cannot be stopped do not try to repair. Call for replacement parts.
- **6.** Always close LP cylinder valve after performing leak test by turning hand wheel clockwise.